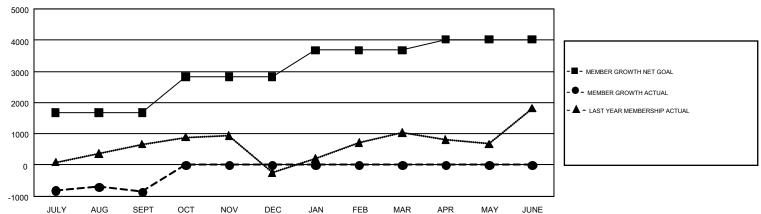

## GMT Constitutional Area 6, Group G

GMT: ANIL TULSYAN

REPORT DOES NOT INCLUDE CLUBS IN UNDISTRICTED AREAS.

| Clubs         |               |             |               | Members               |                           |                         |                                                    |  |
|---------------|---------------|-------------|---------------|-----------------------|---------------------------|-------------------------|----------------------------------------------------|--|
|               | RESULTS FO    | R 2017-2018 |               | RESULTS FOR 2017-2018 |                           |                         |                                                    |  |
| QUARTER       | NEW CLUB GOAL | NEW CLUBS   | DROPPED CLUBS | QUARTER               | MEMBER GROWTH NET<br>GOAL | MEMBER GROWTH<br>ACTUAL | DROPPED<br>MEMBERS ACTUAL<br>(including transfers) |  |
| JULY/AUG/SEPT | 69            | 43          | 10            | JULY/AUG/SEPT         | 1,675                     | 1,810                   | 2,671                                              |  |
| OCT/NOV/DEC   | 32            | 0           | 0             | OCT/NOV/DEC           | 1,155                     | 0                       | 0                                                  |  |
| JAN/FEB/MAR   | 27            | 0           | 0             | JAN/FEB/MAR           | 850                       | 0                       | 0                                                  |  |
| APR/MAY/JUNE  | 24            | 0           | 0             | APR/MAY/JUNE          | 345                       | 0                       | 0                                                  |  |

## GOALS AND ACTUAL MEMBERS CUMULATIVE

| DROPPED CLUBS: 10                                                                                                |       | 287 CLUBS OF 1,554 ADDED 1 OR<br>MORE NEW MEMBERS | GENDER DISTRIBUTION  MALE 38,167 (74.24%) |                 |        |
|------------------------------------------------------------------------------------------------------------------|-------|---------------------------------------------------|-------------------------------------------|-----------------|--------|
|                                                                                                                  |       |                                                   | FEMALE                                    | 13,246 (25.76%) |        |
| DROPPED MEMBERS           DECEASED         29           CLUB CANCELLED         103           OTHER         2,539 |       |                                                   | TOTAL FAMILY UNIT MEMBERS                 |                 | 20,221 |
|                                                                                                                  |       | CLICK HERE FOR CUMULATIVE  MEMBERSHIP DATA        | FAMILY MEMBERS PAYING HALF DUES           |                 | 11,212 |
| TOTAL                                                                                                            | 2,671 |                                                   |                                           |                 |        |