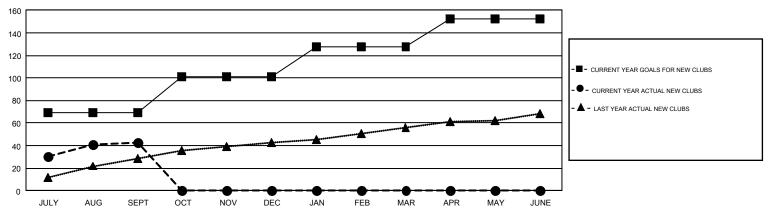

## GMT Constitutional Area 6, Group G

GMT: ANIL TULSYAN

REPORT DOES NOT INCLUDE CLUBS IN UNDISTRICTED AREAS.

| Clubs         |               |             |               | Members               |                           |                         |                                                    |  |
|---------------|---------------|-------------|---------------|-----------------------|---------------------------|-------------------------|----------------------------------------------------|--|
|               | RESULTS FO    | R 2017-2018 |               | RESULTS FOR 2017-2018 |                           |                         |                                                    |  |
| QUARTER       | NEW CLUB GOAL | NEW CLUBS   | DROPPED CLUBS | QUARTER               | MEMBER GROWTH NET<br>GOAL | MEMBER GROWTH<br>ACTUAL | DROPPED<br>MEMBERS ACTUAL<br>(including transfers) |  |
| JULY/AUG/SEPT | 69            | 43          | 10            | JULY/AUG/SEPT         | 1,675                     | 1,810                   | 2,671                                              |  |
| OCT/NOV/DEC   | 32            | 0           | 0             | OCT/NOV/DEC           | 1,155                     | 0                       | 0                                                  |  |
| JAN/FEB/MAR   | 27            | 0           | 0             | JAN/FEB/MAR           | 850                       | 0                       | 0                                                  |  |
| APR/MAY/JUNE  | 24            | 0           | 0             | APR/MAY/JUNE          | 345                       | 0                       | 0                                                  |  |

## GOALS AND ACTUAL NEW CLUBS CUMULATIVE